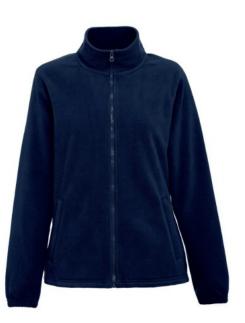

# THC GAMA WOMEN. WOMEN'S POLAR FLEECE JACKET

# Specification

100% polyester (300 g/m<sup>2</sup>) anti-pilling high-density women's fitted fleece jacket. Coloruer zipper and inner lining for greater comfort. Contains zippered side pockets and flap, elastic band on sleeves, elastic drawstring at the bottom and reinforcement ribbon on the inside of the collar.Sizes: S, M, L, XL, XXL