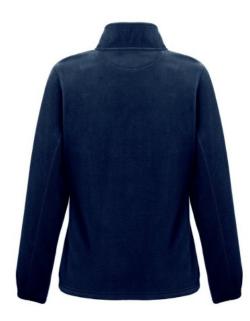

# THC GAMA WOMEN. WOMEN'S POLAR FLEECE JACKET

# Specification

100% polyester (300 g/m<sup>2</sup>) anti-pilling high-density women's fitted fleece jacket. Coloruer zipper and inner lining for greater comfort. Contains zippered side pockets and flap, elastic band on sleeves, elastic drawstring at the bottom and reinforcement ribbon on the inside of the collar.Sizes: S, M, L, XL, XXL