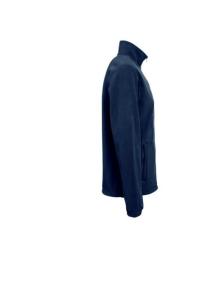

# THC GAMA WOMEN. WOMEN'S POLAR FLEECE JACKET

# Specification

100% polyester (300 g/m<sup>2</sup>) anti-pilling high-density women's fitted fleece jacket. Coloruer zipper and inner lining for greater comfort. Contains zippered side pockets and flap, elastic band on sleeves, elastic drawstring at the bottom and reinforcement ribbon on the inside of the collar.Sizes: S, M, L, XL, XXL